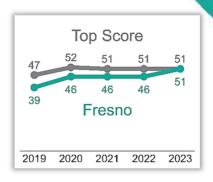

## Cannabis Policy 2023 SCORECARD

This scorecard analyzes local cannabis ordinances passed prior to January 1, 2023, in each California city or county that legalized storefront retail sales, to assess policies in effect going into 2022. It evaluates to what extent potential best practices were adopted to protect youth, reduce problem cannabis use and promote social equity beyond those already in state law. Scores fall into six public health and equity focused categories for a total maximum of 100 points.











| 5   | Local retail tax (6 pts)  Revenue dedicated to | 6                                                           | Limit high potency products (max. 6 pts)                            | Limit<br>billboards 6<br>(max. 6 pts)